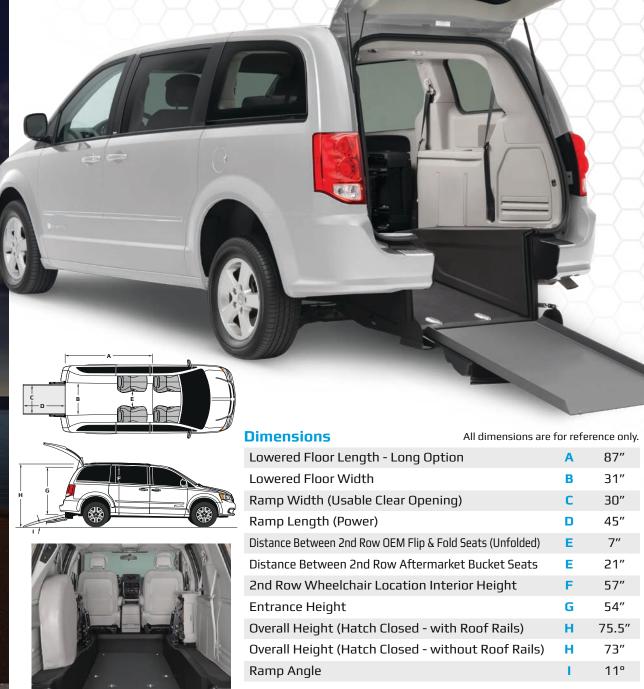

## Dodge Power Rear-Entry

With a power door and 30" wide power ramp, the BraunAbility® Dodge Power Rear-Entry is the perfect choice for those who travel by themself. A rear-entry vehicle's low-angle ramp makes it easy to access the interior through the rear hatch. The unique design of this mobility upgrade makes it possible to use standard parking spaces when accessible parking is unavailable.