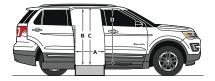

## 800.THE.LIFT 800.843.5438 braunability.com **f** 🎔 🕝 🛗

| Dimensions                               | All dimensions are fo | or refe          | erence only. |
|------------------------------------------|-----------------------|------------------|--------------|
| Door Opening Usable Width                |                       | Α                | 28.5″        |
| Door Opening Usable Height               |                       | В                | 55″          |
| Interior Height at Center of Vehicle     |                       | C                | 58″          |
| Interior Height at Driver and Passen     | ger Position          | D                | 59"          |
| Ramp Length                              |                       | E                | 52″          |
| Ramp Width (Usable Clear Opening)        | )                     | F                | 28″          |
| Ramp Angle (Kneeled)                     |                       | G                | 9°           |
| Interior Floor Length (Behind Front      | Seats)                | н                | 55″          |
| Overall Interior Floor Length (Flat A    | rea)                  | $\mathbf{I}_{i}$ | 85″          |
| Interior Width at B Pillars              |                       | J                | 59.5″        |
| Driver/Passenger Position Width (Betweer | n Sliding Shifter)    | K                | 24"-27"      |