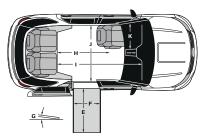

## 800.THE.LIFT 800.843.5438 braunability.com **f** 🎔 🕝 🛗

| Dimensions                               | All dimensions are fo | or refe          | erence only. |
|------------------------------------------|-----------------------|------------------|--------------|
| Door Opening Usable Width                |                       | Α                | 28.5″        |
| Door Opening Usable Height               |                       | В                | 55″          |
| Interior Height at Center of Vehicle     |                       | C                | 58″          |
| Interior Height at Driver and Passen     | ger Position          | D                | 59"          |
| Ramp Length                              |                       | E                | 52″          |
| Ramp Width (Usable Clear Opening)        | )                     | F                | 28″          |
| Ramp Angle (Kneeled)                     |                       | G                | 9°           |
| Interior Floor Length (Behind Front      | Seats)                | н                | 55″          |
| Overall Interior Floor Length (Flat A    | rea)                  | $\mathbf{I}_{i}$ | 85″          |
| Interior Width at B Pillars              |                       | J                | 59.5″        |
| Driver/Passenger Position Width (Betweer | n Sliding Shifter)    | K                | 24"-27"      |