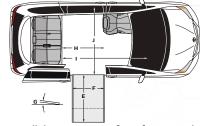

#### Dimensions

All dimensions are for reference only.

|   | ,                          |
|---|----------------------------|
| Α | 33″                        |
| В | 56″                        |
| С | 60"                        |
| D | 59″                        |
| E | 52″                        |
| F | 29.25″                     |
| G | 11°                        |
| н | 51″                        |
| 1 | 83.25″                     |
| J | 59"                        |
|   | B<br>C<br>D<br>E<br>F<br>G |

Due to manufacturing tolerances both with the OEM vehicle and the conversion components, all dimensions may vary slightly from those shown.

© 2016 BraunAbility<sup>®</sup>. All rights reserved. All illustrations, descriptions and specifications in this brochure are based on the latest product information at the time of publication. The Braun Corporation reserves the right to make changes at any time without notice.