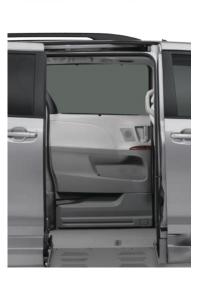

The manual side-entry ramp conveniently folds out for easy wheelchair or scooter access, making it a perfect choice for those who will travel with an attendant.

The latest Toyota Manual Foldout XT is a striking upgrade of an already first-class vehicle. Check it out at a BraunAbility<sup>®</sup> dealership near you!

### **Extra Headroom**

With a full 56" clearance through the doorway and up to 60" inside the van, the spacious XT is the right choice for taller wheelchair and scooter users.